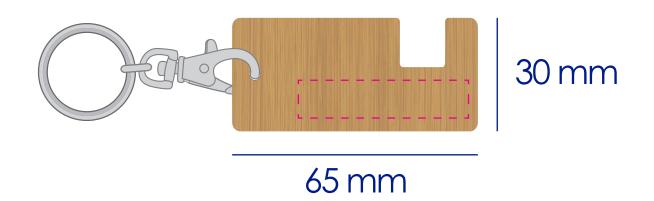

#### **Product Colour**

Natural

**Bamboo Phone Chair** 65mm x 30mm **Branding Method: Laser Engraved** 

### **Logo Size**