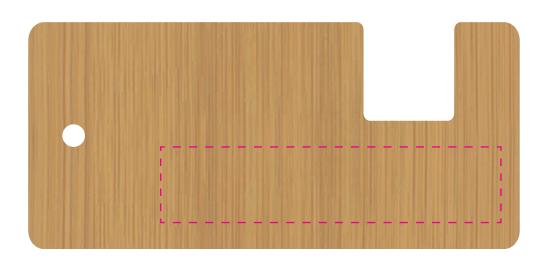

#### **Product Colour**

Natural

**Bamboo Phone Chair** 65mm x 30mm **Branding Method: Laser Engraved** 

### **Logo Size**